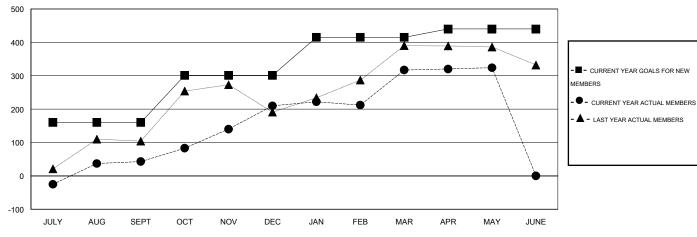

#### GOALS AND ACTUAL MEMBERS CUMULATIVE

| DROPPED CLUBS: 6  DROPPED MEMBERS |                  | 71 CLUBS OF 109 ADDED 1 OR MORE<br>NEW MEMBERS | GENDER DISTRIBUTION  MALE 2,887 (72.92  FEMALE 1,072 (27.08 |              |
|-----------------------------------|------------------|------------------------------------------------|-------------------------------------------------------------|--------------|
| DECEASED  CLUB CANCELLED  OTHER   | 11<br>124<br>263 | CLICK HERE FOR HEALTH ASSESSMENT DATA          | FAMILY UNIT MEMBERS HEAD OF HOUSEHOLD                       | 1,645<br>785 |
| TOTAL                             | 398              |                                                | NON-HEAD OF HOUSEHOLD                                       | 860          |