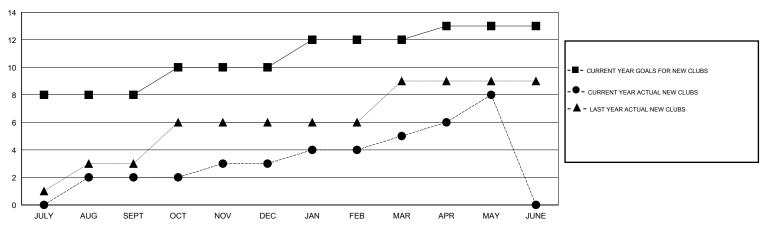

|                            |                              |                             |  |  |  |  |  |  |
| QUARTER                  | NEW MEMBER<br>GOAL | ACTUAL TOTAL MEMBERS ADDED | ACTUAL<br>DROPPED<br>MEMBERS | ACTUAL NET<br>GAIN/<br>LOSS |  |  |  |  |  |  |
| JULY/AUG/SEPT            | 160<br>141         | 140<br>347                 | 97<br>180                    | 43<br>167                   |  |  |  |  |  |  |
| OCT/NOV/DEC  JAN/FEB/MAR | 114                | 158                        | 51                           | 107                         |  |  |  |  |  |  |
| APR/MAY/JUNE             | 25                 | 77                         | 70                           | 7                           |  |  |  |  |  |  |

### GOALS AND ACTUAL NEW CLUBS CUMULATIVE



#### GOALS AND ACTUAL MEMBERS CUMULATIVE



| DROPPED CLUBS: 6  DROPPED MEMBERS |                  | 71 CLUBS OF 109 ADDED 1 OR MORE<br>NEW MEMBERS | GENDER DISTRIBUTION  MALE 2,887 (72.92  FEMALE 1,072 (27.08 |              |
|-----------------------------------|------------------|------------------------------------------------|-------------------------------------------------------------|--------------|
| DECEASED  CLUB CANCELLED  OTHER   | 11<br>124<br>263 | CLICK HERE FOR HEALTH ASSESSMENT DATA          | FAMILY UNIT MEMBERS HEAD OF HOUSEHOLD                       | 1,645<br>785 |
| TOTAL                             | 398              |                                                | NON-HEAD OF HOUSEHOLD                                       | 860          |